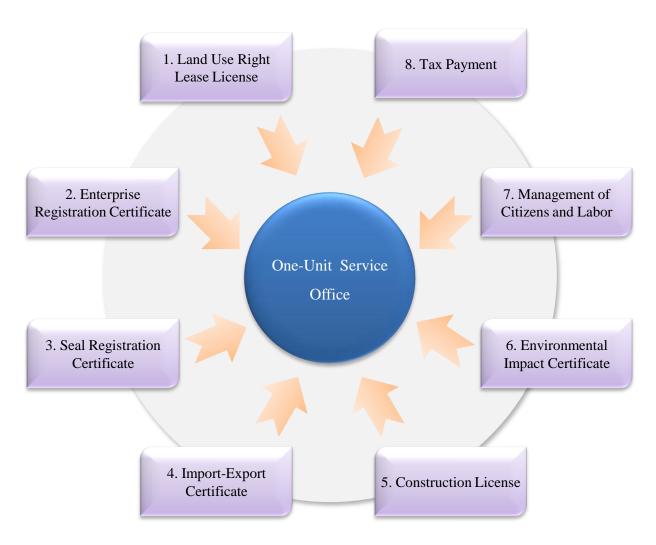

#### **Incentives for SEZ Investment**

Investors in the SEZ are entitled to receive the privileges as following:

- Receiving the services from economic board or management board of the SEZ through the modality of one stop service;
- Receiving the exemption of duty and tax on the importation of equipment, vehicle and raw materials for construction;
- ▶ Receiving the reduction of income tax and value added tax depending on business type;
- ▶ Receiving the right to reside in the Lao PDR along with the family during the period of the development investment contract;
- ▶ Receiving the other promotion privileges which are formulated by economic board or management board based on actual potential and conditions of the each SEZ.