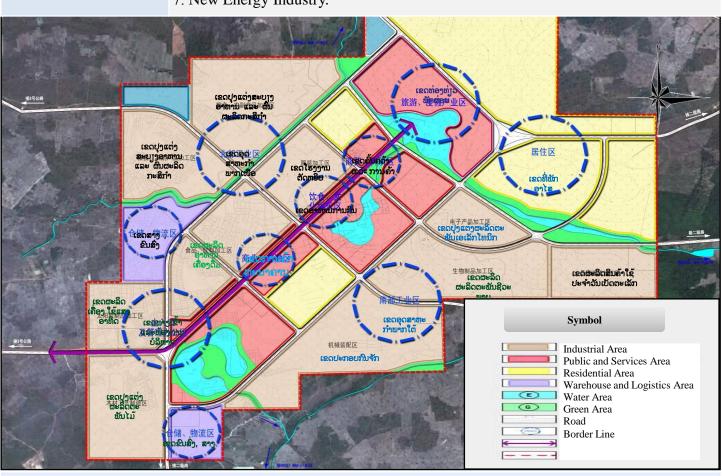

#### 4. Vientiane Industrial and Trade Area

| Location                   | Vientiane Capital                                             | NUNNAN GUANGXI PROVINCE Small Xangangbaran VIETNAM Hanol 裁菌 ***                                                                                                                                                                                                                                                                                                                                                                                                                                                                                                                                                                                                                                                                                                                                                                                                                                                                                                                                                                                                                                                                                                                                                                                                                                                                                                                                                                                                                                                                                                                                                                                                                                                                                                                                                                                                                                                                                                                                                                                                                                                                |
|----------------------------|---------------------------------------------------------------|--------------------------------------------------------------------------------------------------------------------------------------------------------------------------------------------------------------------------------------------------------------------------------------------------------------------------------------------------------------------------------------------------------------------------------------------------------------------------------------------------------------------------------------------------------------------------------------------------------------------------------------------------------------------------------------------------------------------------------------------------------------------------------------------------------------------------------------------------------------------------------------------------------------------------------------------------------------------------------------------------------------------------------------------------------------------------------------------------------------------------------------------------------------------------------------------------------------------------------------------------------------------------------------------------------------------------------------------------------------------------------------------------------------------------------------------------------------------------------------------------------------------------------------------------------------------------------------------------------------------------------------------------------------------------------------------------------------------------------------------------------------------------------------------------------------------------------------------------------------------------------------------------------------------------------------------------------------------------------------------------------------------------------------------------------------------------------------------------------------------------------|
| Establishment              | 2009                                                          | Chiang Rai  Chiang Mai  Chiang |
| Total Investment           | 43,000,000 USD                                                | THAILAND<br>泰国 Bangkok Angkor                                                                                                                                                                                                                                                                                                                                                                                                                                                                                                                                                                                                                                                                                                                                                                                                                                                                                                                                                                                                                                                                                                                                                                                                                                                                                                                                                                                                                                                                                                                                                                                                                                                                                                                                                                                                                                                                                                                                                                                                                                                                                                  |
| Area                       | 110 ha                                                        | Siam Reap Storie Sap Dapat Dapat 由 東 出 東                                                                                                                                                                                                                                                                                                                                                                                                                                                                                                                                                                                                                                                                                                                                                                                                                                                                                                                                                                                                                                                                                                                                                                                                                                                                                                                                                                                                                                                                                                                                                                                                                                                                                                                                                                                                                                                                                                                                                                                                                                                                                       |
| Land Tenure                | 75 years                                                      |                                                                                                                                                                                                                                                                                                                                                                                                                                                                                                                                                                                                                                                                                                                                                                                                                                                                                                                                                                                                                                                                                                                                                                                                                                                                                                                                                                                                                                                                                                                                                                                                                                                                                                                                                                                                                                                                                                                                                                                                                                                                                                                                |
| Developer                  | Government + Private (Chinese Taipei)                         |                                                                                                                                                                                                                                                                                                                                                                                                                                                                                                                                                                                                                                                                                                                                                                                                                                                                                                                                                                                                                                                                                                                                                                                                                                                                                                                                                                                                                                                                                                                                                                                                                                                                                                                                                                                                                                                                                                                                                                                                                                                                                                                                |
| Location Advantage         | The project site is located 22 km from the center of Vientia  | ne Capital.                                                                                                                                                                                                                                                                                                                                                                                                                                                                                                                                                                                                                                                                                                                                                                                                                                                                                                                                                                                                                                                                                                                                                                                                                                                                                                                                                                                                                                                                                                                                                                                                                                                                                                                                                                                                                                                                                                                                                                                                                                                                                                                    |
| Land Leasing               | 0.025 - 0.06 USD/m2/month                                     |                                                                                                                                                                                                                                                                                                                                                                                                                                                                                                                                                                                                                                                                                                                                                                                                                                                                                                                                                                                                                                                                                                                                                                                                                                                                                                                                                                                                                                                                                                                                                                                                                                                                                                                                                                                                                                                                                                                                                                                                                                                                                                                                |
| Electricity                | 0.059 - 0.065 USD/Kwh                                         |                                                                                                                                                                                                                                                                                                                                                                                                                                                                                                                                                                                                                                                                                                                                                                                                                                                                                                                                                                                                                                                                                                                                                                                                                                                                                                                                                                                                                                                                                                                                                                                                                                                                                                                                                                                                                                                                                                                                                                                                                                                                                                                                |
| Water Fee                  | 0.25 - 0.35 USD/m3                                            |                                                                                                                                                                                                                                                                                                                                                                                                                                                                                                                                                                                                                                                                                                                                                                                                                                                                                                                                                                                                                                                                                                                                                                                                                                                                                                                                                                                                                                                                                                                                                                                                                                                                                                                                                                                                                                                                                                                                                                                                                                                                                                                                |
|                            | 1. Industries (Textile, Shoe, Cloth, Bicycle, Electronic Part | s Manufacturing Plant).                                                                                                                                                                                                                                                                                                                                                                                                                                                                                                                                                                                                                                                                                                                                                                                                                                                                                                                                                                                                                                                                                                                                                                                                                                                                                                                                                                                                                                                                                                                                                                                                                                                                                                                                                                                                                                                                                                                                                                                                                                                                                                        |
| <b>Investment Projects</b> | 2. Commerce (Retail Store, Trade Center, Commercial Bu        | ilding).                                                                                                                                                                                                                                                                                                                                                                                                                                                                                                                                                                                                                                                                                                                                                                                                                                                                                                                                                                                                                                                                                                                                                                                                                                                                                                                                                                                                                                                                                                                                                                                                                                                                                                                                                                                                                                                                                                                                                                                                                                                                                                                       |
|                            | 3. Services (Training Center, School, Hospital, Hotel).       |                                                                                                                                                                                                                                                                                                                                                                                                                                                                                                                                                                                                                                                                                                                                                                                                                                                                                                                                                                                                                                                                                                                                                                                                                                                                                                                                                                                                                                                                                                                                                                                                                                                                                                                                                                                                                                                                                                                                                                                                                                                                                                                                |