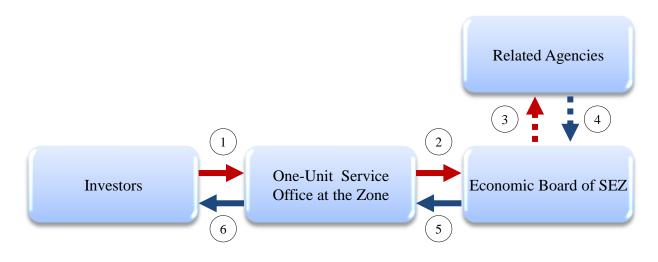

#### **Incentives for SEZ Investment**

Investors in the SEZ are entitled to receive the privileges as following:

- Receiving the services from economic board or management board of the SEZ through the modality of one stop service;
- Receiving the exemption of duty and tax on the importation of equipment, vehicle and raw materials for construction;
- ▶ Receiving the reduction of income tax and value added tax depending on business type;
- ▶ Receiving the right to reside in the Lao PDR along with the family during the period of the development investment contract;
- ▶ Receiving the other promotion privileges which are formulated by economic board or management board based on actual potential and conditions of the each SEZ.