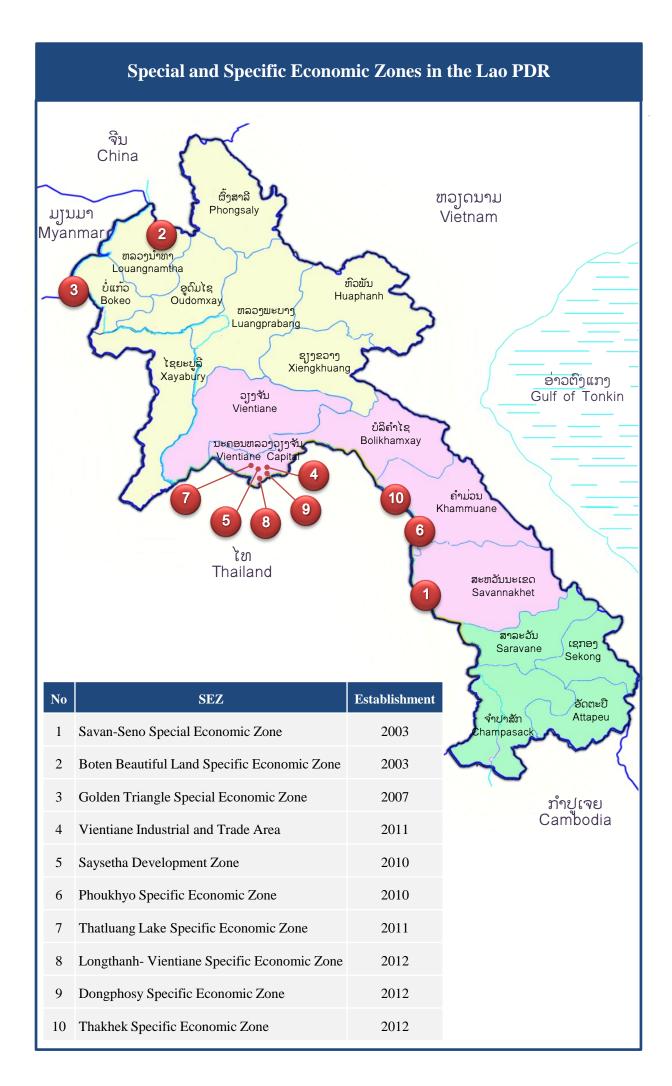

## 1. Savan-Seno Special Economic Zone.

| Location                    | Savannakhet Province                                                                                                                                                                                                                                                                                                                                                                                                                                                                                                                                                                                                                                                                                                                                                                                                                                                                                                                                                                                                                                                                                                                                                                                                                                                                                                                                                                                                                                                                                                                                                                                                                                                                                                                                                                                                                                                                                                                                                                                                                                                                                         |                                             | O Kun Ming VIETNAM O Hand                                                                                                                                                                                                                                                                                                                                                                                                                                                              |
|-----------------------------|--------------------------------------------------------------------------------------------------------------------------------------------------------------------------------------------------------------------------------------------------------------------------------------------------------------------------------------------------------------------------------------------------------------------------------------------------------------------------------------------------------------------------------------------------------------------------------------------------------------------------------------------------------------------------------------------------------------------------------------------------------------------------------------------------------------------------------------------------------------------------------------------------------------------------------------------------------------------------------------------------------------------------------------------------------------------------------------------------------------------------------------------------------------------------------------------------------------------------------------------------------------------------------------------------------------------------------------------------------------------------------------------------------------------------------------------------------------------------------------------------------------------------------------------------------------------------------------------------------------------------------------------------------------------------------------------------------------------------------------------------------------------------------------------------------------------------------------------------------------------------------------------------------------------------------------------------------------------------------------------------------------------------------------------------------------------------------------------------------------|---------------------------------------------|----------------------------------------------------------------------------------------------------------------------------------------------------------------------------------------------------------------------------------------------------------------------------------------------------------------------------------------------------------------------------------------------------------------------------------------------------------------------------------------|
| Establishment               | 2003 (Land Tenure 75 years )                                                                                                                                                                                                                                                                                                                                                                                                                                                                                                                                                                                                                                                                                                                                                                                                                                                                                                                                                                                                                                                                                                                                                                                                                                                                                                                                                                                                                                                                                                                                                                                                                                                                                                                                                                                                                                                                                                                                                                                                                                                                                 |                                             | Yangon Wioriffane S Hue                                                                                                                                                                                                                                                                                                                                                                                                                                                                |
| Total Investment            | 74,000,000 USD                                                                                                                                                                                                                                                                                                                                                                                                                                                                                                                                                                                                                                                                                                                                                                                                                                                                                                                                                                                                                                                                                                                                                                                                                                                                                                                                                                                                                                                                                                                                                                                                                                                                                                                                                                                                                                                                                                                                                                                                                                                                                               | 74,000,000 USD                              |                                                                                                                                                                                                                                                                                                                                                                                                                                                                                        |
| Developer                   | Government 100 %                                                                                                                                                                                                                                                                                                                                                                                                                                                                                                                                                                                                                                                                                                                                                                                                                                                                                                                                                                                                                                                                                                                                                                                                                                                                                                                                                                                                                                                                                                                                                                                                                                                                                                                                                                                                                                                                                                                                                                                                                                                                                             |                                             | Lealyshabang Phonor Penho Sihanoukville Hochi Minh                                                                                                                                                                                                                                                                                                                                                                                                                                     |
| Area                        | 954 ha                                                                                                                                                                                                                                                                                                                                                                                                                                                                                                                                                                                                                                                                                                                                                                                                                                                                                                                                                                                                                                                                                                                                                                                                                                                                                                                                                                                                                                                                                                                                                                                                                                                                                                                                                                                                                                                                                                                                                                                                                                                                                                       | Land Leasing                                | 0.3 USD/m <sup>2</sup> /year                                                                                                                                                                                                                                                                                                                                                                                                                                                           |
| Electricity                 | 0.088 USD/Kwh                                                                                                                                                                                                                                                                                                                                                                                                                                                                                                                                                                                                                                                                                                                                                                                                                                                                                                                                                                                                                                                                                                                                                                                                                                                                                                                                                                                                                                                                                                                                                                                                                                                                                                                                                                                                                                                                                                                                                                                                                                                                                                | Water Fee                                   | 0.68 USD/m <sup>3</sup>                                                                                                                                                                                                                                                                                                                                                                                                                                                                |
| Location Advantage          | The project sites are close to and the Second Lao-Thai Fri                                                                                                                                                                                                                                                                                                                                                                                                                                                                                                                                                                                                                                                                                                                                                                                                                                                                                                                                                                                                                                                                                                                                                                                                                                                                                                                                                                                                                                                                                                                                                                                                                                                                                                                                                                                                                                                                                                                                                                                                                                                   | -                                           | East-West Economic Corridor                                                                                                                                                                                                                                                                                                                                                                                                                                                            |
| Tax Incentives by<br>Sector | <ul> <li>Services sector shall be granted the exemption of profit tax for a period 2 - 10 years and afterward 8% or 10% corporate profit tax will be applied based upon investment capital.</li> <li>Trade sector shall be granted the exemption of profit tax for a period 2 - 5 years and afterward 10% corporate profit tax will be applied.</li> <li>Industrial sector shall be granted the exemption of profit tax for a period 5 - 10 years and afterward 8% corporate profit tax will be applied.</li> </ul>                                                                                                                                                                                                                                                                                                                                                                                                                                                                                                                                                                                                                                                                                                                                                                                                                                                                                                                                                                                                                                                                                                                                                                                                                                                                                                                                                                                                                                                                                                                                                                                          |                                             |                                                                                                                                                                                                                                                                                                                                                                                                                                                                                        |
| Investment Projects         | <ol> <li>Service Sector:</li> <li>Banking, Financial Institu</li> <li>Tourism Promotion Servic</li> <li>Hotel, Resort, Restaurant.</li> <li>Amusement Park, Entertain Center.</li> <li>Conference Hall, Skills Center.</li> <li>Office Construction for restance of the Const</li></ol> | nment Center, Sport enter. nt, Guest House. | <ul> <li>Distribution Logistics</li> <li>Service Sector:</li> <li>14. Transportation Business.</li> <li>15. Distribution Service.</li> <li>16. Warehouse, Cool Storage.</li> <li>Industrial Sector:</li> <li>17. Electrical Wire         Manufacturing Factory.</li> <li>18. Food-Processing Factory.</li> <li>19. Wood Products Industry.</li> <li>20. Textile, Shoe, Bag         Manufacturing Plant.</li> <li>21. Automobile Assembly         Plant and other Electronic</li> </ul> |

# 2. Boten Beautiful Land Specific Economic Zone

| Location            | Louangnamtha Province                                                           | PROVINCE Simao                                           |  |
|---------------------|---------------------------------------------------------------------------------|----------------------------------------------------------|--|
| Establishment       | 2003                                                                            | VIETNAM Hanology Property Property Chang Rai Property OF |  |
| Total Investment    | 500,000,000 USD                                                                 | Chang Mai TONGKING                                       |  |
| Area                | 1,640 ha                                                                        | THAILAND 泰国                                              |  |
| Land Tenure         | 50 years                                                                        | Siem Reap<br>Fortie Sap<br>CAMBOULA<br>面由由               |  |
| Developer           | Private 100 % (Chinese)                                                         |                                                          |  |
| Location Advantage  | The project site is geographically located adjacent to Road                     | A3 as a strategic route to                               |  |
|                     | connect to ASEAN+3 (China, Korea and Japan).                                    |                                                          |  |
|                     | 1. Agriculture, Livestock, Manufacturing Industries.                            |                                                          |  |
|                     | 2. Cultural Center, 5 Star Hotel, Resort.                                       |                                                          |  |
|                     | 3. Golf Field, Tourism Zone.                                                    |                                                          |  |
| Investment Ducients | 4. Education Institution, Public Health Center.                                 |                                                          |  |
| Investment Projects | 5. Business and Trade Area.                                                     |                                                          |  |
|                     | 6. Development of Real Estate and Financial Institution: Banking, Stock Market. |                                                          |  |
|                     | 7. Post and Telecommunication.                                                  |                                                          |  |
|                     | 8. Warehouse and Distribution Logistics Area.                                   |                                                          |  |

# 3. Golden Triangle Special Economic Zone

| Location            | Bokeo Province                                                                                                                                                                                                                                                                                                                                                                                                                                                                                                                                                                                                                                                                                                   | UNNAN GUANGXI PROVINCE Simao                                   |
|---------------------|------------------------------------------------------------------------------------------------------------------------------------------------------------------------------------------------------------------------------------------------------------------------------------------------------------------------------------------------------------------------------------------------------------------------------------------------------------------------------------------------------------------------------------------------------------------------------------------------------------------------------------------------------------------------------------------------------------------|----------------------------------------------------------------|
| Establishment       | 2007                                                                                                                                                                                                                                                                                                                                                                                                                                                                                                                                                                                                                                                                                                             | VIETNAM Hanol<br>越南 • Mi Phong                                 |
| Total Investment    | 86,600,000 USD                                                                                                                                                                                                                                                                                                                                                                                                                                                                                                                                                                                                                                                                                                   | Chiang Ra  Luang Praband Plain of Jacs  Chiang Mal  Chiang Mal |
| Area                | 3,000 ha                                                                                                                                                                                                                                                                                                                                                                                                                                                                                                                                                                                                                                                                                                         | THAILAND                                                       |
| Land Tenure         | 50 years                                                                                                                                                                                                                                                                                                                                                                                                                                                                                                                                                                                                                                                                                                         | 泰国  Bangkok  Angkor                                            |
| Developer           | Government + Private (Chinese)                                                                                                                                                                                                                                                                                                                                                                                                                                                                                                                                                                                                                                                                                   | Siem Reap<br>• Tonie Sap<br>Dahlt                              |
| Location Advantage  | The project site is situated on borders of two countries: The                                                                                                                                                                                                                                                                                                                                                                                                                                                                                                                                                                                                                                                    | ailand and Myanmar.                                            |
| Investment Projects | <ol> <li>Construction of Economic Infrastructures.</li> <li>Agriculture, Livestock, Manufacture Industries.</li> <li>Hotel and Residential Area.</li> <li>Tourism and Special Colorful Display.</li> <li>Golf Field.</li> <li>Educational Institution and Health Treatment Center.</li> <li>Business and International Trade Area.</li> <li>Development of Real Estates.</li> <li>Banking, Insurance and Financial Institution.</li> <li>Post, Telecommunication, Internet, Advertisement and Printing.</li> <li>Transportation of Goods and Passenger.</li> <li>Development of Tourism and Entertainment Zone.</li> <li>Restaurants and Bars.</li> <li>Warehouse, Duty Free Shop and Duty Free Area.</li> </ol> |                                                                |

#### 4. Vientiane Industrial and Trade Area

| Location                   | Vientiane Capital                                             | NUNNAN GUANGXI PROVINCE Small Xangangbaran VIETNAM Hanol 裁菌 ***                                                                                                                                                                                                                                                                                                                                                                                                                                                                                                                                                                                                                                                                                                                                                                                                                                                                                                                                                                                                                                                                                                                                                                                                                                                                                                                                                                                                                                                                                                                                                                                                                                                                                                                                                                                                                                                                                                                                                                                                                                                                |
|----------------------------|---------------------------------------------------------------|--------------------------------------------------------------------------------------------------------------------------------------------------------------------------------------------------------------------------------------------------------------------------------------------------------------------------------------------------------------------------------------------------------------------------------------------------------------------------------------------------------------------------------------------------------------------------------------------------------------------------------------------------------------------------------------------------------------------------------------------------------------------------------------------------------------------------------------------------------------------------------------------------------------------------------------------------------------------------------------------------------------------------------------------------------------------------------------------------------------------------------------------------------------------------------------------------------------------------------------------------------------------------------------------------------------------------------------------------------------------------------------------------------------------------------------------------------------------------------------------------------------------------------------------------------------------------------------------------------------------------------------------------------------------------------------------------------------------------------------------------------------------------------------------------------------------------------------------------------------------------------------------------------------------------------------------------------------------------------------------------------------------------------------------------------------------------------------------------------------------------------|
| Establishment              | 2009                                                          | Chiang Rai  Chiang Mai  Chiang |
| Total Investment           | 43,000,000 USD                                                | THAILAND<br>泰国 Bangkok Angkor                                                                                                                                                                                                                                                                                                                                                                                                                                                                                                                                                                                                                                                                                                                                                                                                                                                                                                                                                                                                                                                                                                                                                                                                                                                                                                                                                                                                                                                                                                                                                                                                                                                                                                                                                                                                                                                                                                                                                                                                                                                                                                  |
| Area                       | 110 ha                                                        | Siam Reap Storie Sap Dapat Dapat 由 東 出 東                                                                                                                                                                                                                                                                                                                                                                                                                                                                                                                                                                                                                                                                                                                                                                                                                                                                                                                                                                                                                                                                                                                                                                                                                                                                                                                                                                                                                                                                                                                                                                                                                                                                                                                                                                                                                                                                                                                                                                                                                                                                                       |
| Land Tenure                | 75 years                                                      |                                                                                                                                                                                                                                                                                                                                                                                                                                                                                                                                                                                                                                                                                                                                                                                                                                                                                                                                                                                                                                                                                                                                                                                                                                                                                                                                                                                                                                                                                                                                                                                                                                                                                                                                                                                                                                                                                                                                                                                                                                                                                                                                |
| Developer                  | Government + Private (Chinese Taipei)                         |                                                                                                                                                                                                                                                                                                                                                                                                                                                                                                                                                                                                                                                                                                                                                                                                                                                                                                                                                                                                                                                                                                                                                                                                                                                                                                                                                                                                                                                                                                                                                                                                                                                                                                                                                                                                                                                                                                                                                                                                                                                                                                                                |
| Location Advantage         | The project site is located 22 km from the center of Vientia  | ne Capital.                                                                                                                                                                                                                                                                                                                                                                                                                                                                                                                                                                                                                                                                                                                                                                                                                                                                                                                                                                                                                                                                                                                                                                                                                                                                                                                                                                                                                                                                                                                                                                                                                                                                                                                                                                                                                                                                                                                                                                                                                                                                                                                    |
| Land Leasing               | 0.025 - 0.06 USD/m2/month                                     |                                                                                                                                                                                                                                                                                                                                                                                                                                                                                                                                                                                                                                                                                                                                                                                                                                                                                                                                                                                                                                                                                                                                                                                                                                                                                                                                                                                                                                                                                                                                                                                                                                                                                                                                                                                                                                                                                                                                                                                                                                                                                                                                |
| Electricity                | 0.059 - 0.065 USD/Kwh                                         |                                                                                                                                                                                                                                                                                                                                                                                                                                                                                                                                                                                                                                                                                                                                                                                                                                                                                                                                                                                                                                                                                                                                                                                                                                                                                                                                                                                                                                                                                                                                                                                                                                                                                                                                                                                                                                                                                                                                                                                                                                                                                                                                |
| Water Fee                  | 0.25 - 0.35 USD/m3                                            |                                                                                                                                                                                                                                                                                                                                                                                                                                                                                                                                                                                                                                                                                                                                                                                                                                                                                                                                                                                                                                                                                                                                                                                                                                                                                                                                                                                                                                                                                                                                                                                                                                                                                                                                                                                                                                                                                                                                                                                                                                                                                                                                |
|                            | 1. Industries (Textile, Shoe, Cloth, Bicycle, Electronic Part | s Manufacturing Plant).                                                                                                                                                                                                                                                                                                                                                                                                                                                                                                                                                                                                                                                                                                                                                                                                                                                                                                                                                                                                                                                                                                                                                                                                                                                                                                                                                                                                                                                                                                                                                                                                                                                                                                                                                                                                                                                                                                                                                                                                                                                                                                        |
| <b>Investment Projects</b> | 2. Commerce (Retail Store, Trade Center, Commercial Bu        | ilding).                                                                                                                                                                                                                                                                                                                                                                                                                                                                                                                                                                                                                                                                                                                                                                                                                                                                                                                                                                                                                                                                                                                                                                                                                                                                                                                                                                                                                                                                                                                                                                                                                                                                                                                                                                                                                                                                                                                                                                                                                                                                                                                       |
|                            | 3. Services (Training Center, School, Hospital, Hotel).       |                                                                                                                                                                                                                                                                                                                                                                                                                                                                                                                                                                                                                                                                                                                                                                                                                                                                                                                                                                                                                                                                                                                                                                                                                                                                                                                                                                                                                                                                                                                                                                                                                                                                                                                                                                                                                                                                                                                                                                                                                                                                                                                                |