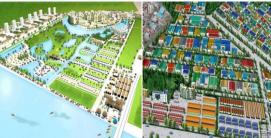

# 2. Boten Beautiful Land Specific Economic Zone

| Location            | Louangnamtha Province                                                           | PROVINCE Simao                                           |  |
|---------------------|---------------------------------------------------------------------------------|----------------------------------------------------------|--|
| Establishment       | 2003                                                                            | VIETNAM Hanology Property Property Chang Rai Property OF |  |
| Total Investment    | 500,000,000 USD                                                                 | Chang Mai TONGKING                                       |  |
| Area                | 1,640 ha                                                                        | THAILAND 泰国                                              |  |
| Land Tenure         | 50 years                                                                        | Siem Reap<br>Fortie Sap<br>CAMBOULA<br>面由由               |  |
| Developer           | Private 100 % (Chinese)                                                         |                                                          |  |
| Location Advantage  | The project site is geographically located adjacent to Road                     | A3 as a strategic route to                               |  |
|                     | connect to ASEAN+3 (China, Korea and Japan).                                    |                                                          |  |
|                     | 1. Agriculture, Livestock, Manufacturing Industries.                            |                                                          |  |
|                     | 2. Cultural Center, 5 Star Hotel, Resort.                                       |                                                          |  |
|                     | 3. Golf Field, Tourism Zone.                                                    |                                                          |  |
| Investment Ducients | 4. Education Institution, Public Health Center.                                 |                                                          |  |
| Investment Projects | 5. Business and Trade Area.                                                     |                                                          |  |
|                     | 6. Development of Real Estate and Financial Institution: Banking, Stock Market. |                                                          |  |
|                     | 7. Post and Telecommunication.                                                  |                                                          |  |
|                     | 8. Warehouse and Distribution Logistics Area.                                   |                                                          |  |

# 3. Golden Triangle Special Economic Zone

| Location            | Bokeo Province                                                                                                                                                                                                                                                                                                                                                                                                                                                                                                                                                                                                                                                                                                   | UNNAN GUANGXI PROVINCE Simao                                   |
|---------------------|------------------------------------------------------------------------------------------------------------------------------------------------------------------------------------------------------------------------------------------------------------------------------------------------------------------------------------------------------------------------------------------------------------------------------------------------------------------------------------------------------------------------------------------------------------------------------------------------------------------------------------------------------------------------------------------------------------------|----------------------------------------------------------------|
| Establishment       | 2007                                                                                                                                                                                                                                                                                                                                                                                                                                                                                                                                                                                                                                                                                                             | VIETNAM Hanol<br>越南 • Mi Phong                                 |
| Total Investment    | 86,600,000 USD                                                                                                                                                                                                                                                                                                                                                                                                                                                                                                                                                                                                                                                                                                   | Chiang Ra  Luang Praband Plain of Jacs  Chiang Mal  Chiang Mal |
| Area                | 3,000 ha                                                                                                                                                                                                                                                                                                                                                                                                                                                                                                                                                                                                                                                                                                         | THAILAND                                                       |
| Land Tenure         | 50 years                                                                                                                                                                                                                                                                                                                                                                                                                                                                                                                                                                                                                                                                                                         | 泰国  Bangkok  Angkor                                            |
| Developer           | Government + Private (Chinese)                                                                                                                                                                                                                                                                                                                                                                                                                                                                                                                                                                                                                                                                                   | Siem Reap<br>• Tonie Sap<br>Dahlt                              |
| Location Advantage  | The project site is situated on borders of two countries: The                                                                                                                                                                                                                                                                                                                                                                                                                                                                                                                                                                                                                                                    | ailand and Myanmar.                                            |
| Investment Projects | <ol> <li>Construction of Economic Infrastructures.</li> <li>Agriculture, Livestock, Manufacture Industries.</li> <li>Hotel and Residential Area.</li> <li>Tourism and Special Colorful Display.</li> <li>Golf Field.</li> <li>Educational Institution and Health Treatment Center.</li> <li>Business and International Trade Area.</li> <li>Development of Real Estates.</li> <li>Banking, Insurance and Financial Institution.</li> <li>Post, Telecommunication, Internet, Advertisement and Printing.</li> <li>Transportation of Goods and Passenger.</li> <li>Development of Tourism and Entertainment Zone.</li> <li>Restaurants and Bars.</li> <li>Warehouse, Duty Free Shop and Duty Free Area.</li> </ol> |                                                                |