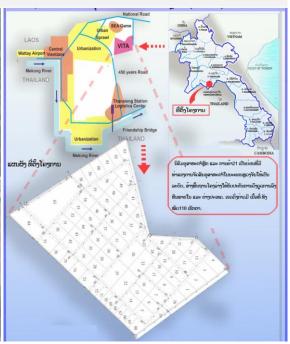

# 2. Boten Beautiful Land Specific Economic Zone

| Location            | Louangnamtha Province                                                           | PROVINCE Simao                                           |  |
|---------------------|---------------------------------------------------------------------------------|----------------------------------------------------------|--|
| Establishment       | 2003                                                                            | VIETNAM Hanology Property Property Chang Rai Property OF |  |
| Total Investment    | 500,000,000 USD                                                                 | Chang Mai TONGKING                                       |  |
| Area                | 1,640 ha                                                                        | THAILAND 泰国                                              |  |
| Land Tenure         | 50 years                                                                        | Siem Reap<br>Fortie Sap<br>CAMBOULA<br>面由由               |  |
| Developer           | Private 100 % (Chinese)                                                         |                                                          |  |
| Location Advantage  | The project site is geographically located adjacent to Road                     | A3 as a strategic route to                               |  |
|                     | connect to ASEAN+3 (China, Korea and Japan).                                    |                                                          |  |
|                     | 1. Agriculture, Livestock, Manufacturing Industries.                            |                                                          |  |
|                     | 2. Cultural Center, 5 Star Hotel, Resort.                                       |                                                          |  |
|                     | 3. Golf Field, Tourism Zone.                                                    |                                                          |  |
| Investment Ducients | 4. Education Institution, Public Health Center.                                 |                                                          |  |
| Investment Projects | 5. Business and Trade Area.                                                     |                                                          |  |
|                     | 6. Development of Real Estate and Financial Institution: Banking, Stock Market. |                                                          |  |
|                     | 7. Post and Telecommunication.                                                  |                                                          |  |
|                     | 8. Warehouse and Distribution Logistics Area.                                   |                                                          |  |